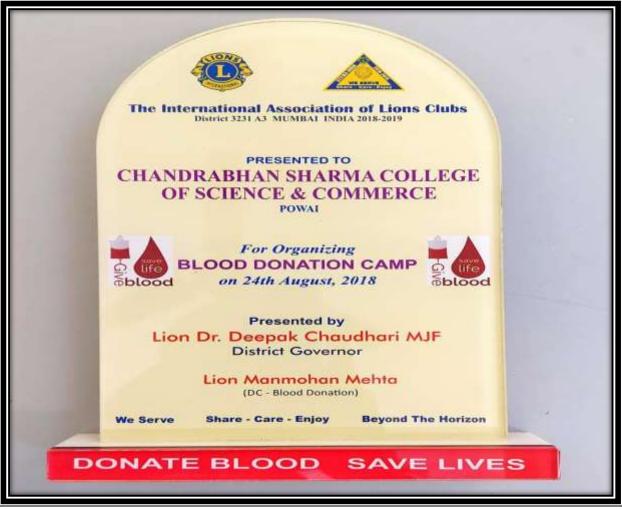

# **AWARDS & RECOGNITION**

| SR.<br>NO | YEAR    | EVENT NAME                                                                                                                                      | PAGE<br>NO |
|-----------|---------|-------------------------------------------------------------------------------------------------------------------------------------------------|------------|
| 1.        | 2021-22 | Certificate of Appreciation from Seth G.S Medical<br>College & K.E.M Hospital                                                                   | 3          |
| 2.        | 2021-22 | Appreciation Letter from Mumbai Pyramid Spiritual Society                                                                                       | 4          |
| 3.        | 2020-21 | Letter of Appreciation from Suman Mahila Vikas<br>Mandal for Contribution During Covid-19 (1st Phase)                                           | 5          |
| 4.        | 2020-21 | Letter of Appreciation to Principal from Mumbai<br>Police on Occasion of International Women's Day for<br>the Contribution in Covid-19 Pandemic | 6          |
| 5         | 2019-20 | Thanks letter from Director of DLLE for organizing Udaan Festival                                                                               | 7          |
| 6         | 2019-20 | Letter of Appreciation by Tata Memorial Hospital for Donating Blood                                                                             | 8          |
| 7         | 2019-20 | Letter of Appreciation from Bharat Vikas Parishad regarding 7 <sup>th</sup> Swami Vivekanand Run                                                | 9          |
| 8         | 2018-19 | Award from The International Association of<br>Lions Clubs for Organizing Blood Donation<br>Camp                                                | 10         |
| 9         | 2018-19 | Certificate of Appreciation from Jaslok Hospital                                                                                                | 11         |
| 10        | 2018-19 | Certificate of Appreciation received by student for<br>Completing the Walk for Freedom                                                          | 12         |
| 11        | 2018-19 | Thanks letter from Director of DLLE for organizing UDAAN Festival                                                                               | 13         |
| 12        | 2018-19 | Appreciation for Youth Employability Program                                                                                                    | 14         |
| 13        | 2017-18 | Letter of Appreciation from B.M.C regarding<br>Voter Awareness Campaign                                                                         | 15         |
| 14        | 2017-18 | Appreciation Award for Conducting Sensitization<br>Program on Prevention of Drug Abuse                                                          | 16         |
| 15        | 2017-18 | Memento Of Appreciation Inter- Collegiate Youth Festival                                                                                        | 17         |