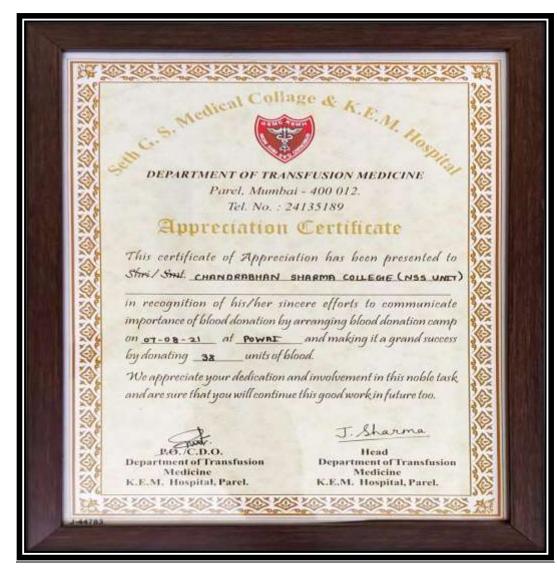

#### <u>CERTIFICATE OF APPRECIATION FROM SETH G.S MEDICAL COLLEGE & K.E.M</u> <u>HOSPITAL FOR BLOOD DONATION CAMP</u>

I/C PRINCIPAL Chandrabhan Sharma Colleg? of Arts, Science & Commerce Powal-Vihar, Powai, Mumbai - 400 076 Tel. 25704526 / 25704530