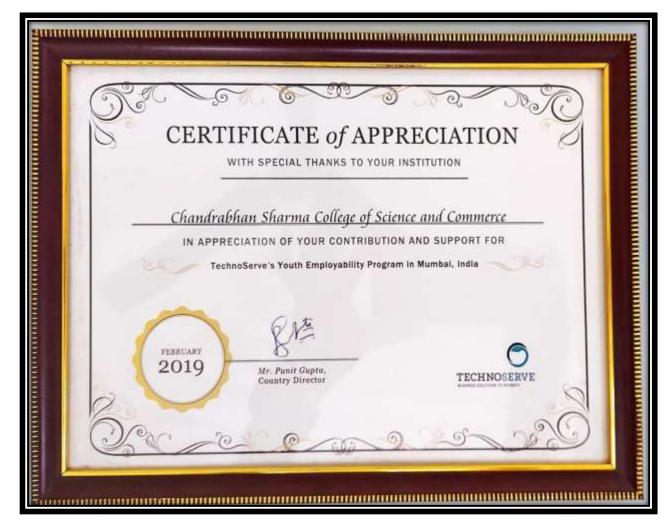

# **AWARDS & RECOGNITION**

| SR.<br>NO | YEAR    | EVENT NAME                                                                                                                                      | PAGE<br>NO |
|-----------|---------|-------------------------------------------------------------------------------------------------------------------------------------------------|------------|
| 1.        | 2021-22 | Certificate of Appreciation from Seth G.S Medical<br>College & K.E.M Hospital                                                                   | 3          |
| 2.        | 2021-22 | Appreciation Letter from Mumbai Pyramid Spiritual Society                                                                                       | 4          |
| 3.        | 2020-21 | Letter of Appreciation from Suman Mahila Vikas<br>Mandal for Contribution During Covid-19 (1st Phase)                                           | 5          |
| 4.        | 2020-21 | Letter of Appreciation to Principal from Mumbai<br>Police on Occasion of International Women's Day for<br>the Contribution in Covid-19 Pandemic | 6          |
| 5         | 2019-20 | Thanks letter from Director of DLLE for organizing Udaan Festival                                                                               | 7          |
| 6         | 2019-20 | Letter of Appreciation by Tata Memorial Hospital for Donating Blood                                                                             | 8          |
| 7         | 2019-20 | Letter of Appreciation from Bharat Vikas Parishad regarding 7 <sup>th</sup> Swami Vivekanand Run                                                | 9          |
| 8         | 2018-19 | Award from The International Association of<br>Lions Clubs for Organizing Blood Donation<br>Camp                                                | 10         |
| 9         | 2018-19 | Certificate of Appreciation from Jaslok Hospital                                                                                                | 11         |
| 10        | 2018-19 | Certificate of Appreciation received by student for<br>Completing the Walk for Freedom                                                          | 12         |
| 11        | 2018-19 | Thanks letter from Director of DLLE for organizing UDAAN Festival                                                                               | 13         |
| 12        | 2018-19 | Appreciation for Youth Employability Program                                                                                                    | 14         |
| 13        | 2017-18 | Letter of Appreciation from B.M.C regarding<br>Voter Awareness Campaign                                                                         | 15         |
| 14        | 2017-18 | Appreciation Award for Conducting Sensitization<br>Program on Prevention of Drug Abuse                                                          | 16         |
| 15        | 2017-18 | Memento Of Appreciation Inter- Collegiate Youth Festival                                                                                        | 17         |