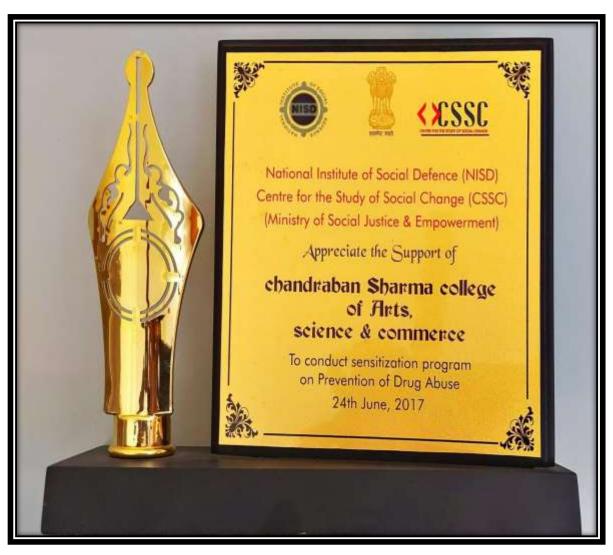

# **AWARDS & RECOGNITION**

| SR.<br>NO | YEAR    | EVENT NAME                                                                                                                                      | PAGE<br>NO |
|-----------|---------|-------------------------------------------------------------------------------------------------------------------------------------------------|------------|
| 1.        | 2021-22 | Certificate of Appreciation from Seth G.S Medical<br>College & K.E.M Hospital                                                                   | 3          |
| 2.        | 2021-22 | Appreciation Letter from Mumbai Pyramid Spiritual Society                                                                                       | 4          |
| 3.        | 2020-21 | Letter of Appreciation from Suman Mahila Vikas<br>Mandal for Contribution During Covid-19 (1st Phase)                                           | 5          |
| 4.        | 2020-21 | Letter of Appreciation to Principal from Mumbai<br>Police on Occasion of International Women's Day for<br>the Contribution in Covid-19 Pandemic | 6          |
| 5         | 2019-20 | Thanks letter from Director of DLLE for organizing Udaan Festival                                                                               | 7          |
| 6         | 2019-20 | Letter of Appreciation by Tata Memorial Hospital for Donating Blood                                                                             | 8          |
| 7         | 2019-20 | Letter of Appreciation from Bharat Vikas Parishad regarding 7 <sup>th</sup> Swami Vivekanand Run                                                | 9          |
| 8         | 2018-19 | Award from The International Association of<br>Lions Clubs for Organizing Blood Donation<br>Camp                                                | 10         |
| 9         | 2018-19 | Certificate of Appreciation from Jaslok Hospital                                                                                                | 11         |
| 10        | 2018-19 | Certificate of Appreciation received by student for<br>Completing the Walk for Freedom                                                          | 12         |
| 11        | 2018-19 | Thanks letter from Director of DLLE for organizing UDAAN Festival                                                                               | 13         |
| 12        | 2018-19 | Appreciation for Youth Employability Program                                                                                                    | 14         |
| 13        | 2017-18 | Letter of Appreciation from B.M.C regarding<br>Voter Awareness Campaign                                                                         | 15         |
| 14        | 2017-18 | Appreciation Award for Conducting Sensitization<br>Program on Prevention of Drug Abuse                                                          | 16         |
| 15        | 2017-18 | Memento Of Appreciation Inter- Collegiate Youth Festival                                                                                        | 17         |