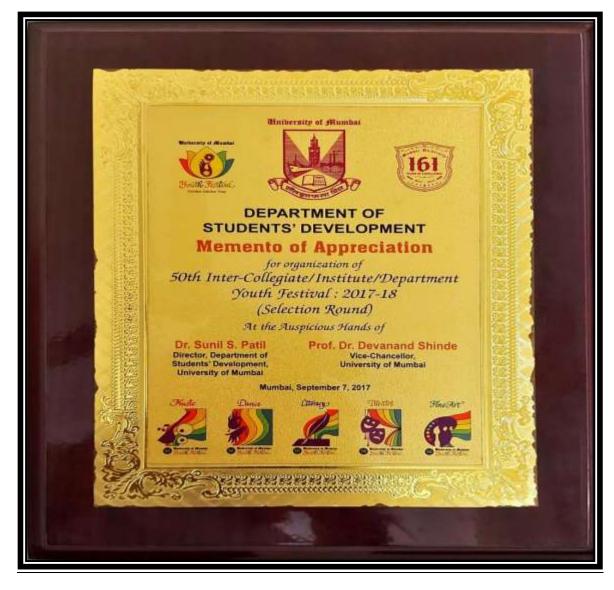

# **AWARDS & RECOGNITION**

| SR.<br>NO | YEAR    | EVENT NAME                                                                                                                                      | PAGE<br>NO |
|-----------|---------|-------------------------------------------------------------------------------------------------------------------------------------------------|------------|
| 1.        | 2021-22 | Certificate of Appreciation from Seth G.S Medical<br>College & K.E.M Hospital                                                                   | 3          |
| 2.        | 2021-22 | Appreciation Letter from Mumbai Pyramid Spiritual Society                                                                                       | 4          |
| 3.        | 2020-21 | Letter of Appreciation from Suman Mahila Vikas<br>Mandal for Contribution During Covid-19 (1st Phase)                                           | 5          |
| 4.        | 2020-21 | Letter of Appreciation to Principal from Mumbai<br>Police on Occasion of International Women's Day for<br>the Contribution in Covid-19 Pandemic | 6          |
| 5         | 2019-20 | Thanks letter from Director of DLLE for organizing Udaan Festival                                                                               | 7          |
| 6         | 2019-20 | Letter of Appreciation by Tata Memorial Hospital for Donating Blood                                                                             | 8          |
| 7         | 2019-20 | Letter of Appreciation from Bharat Vikas Parishad regarding 7 <sup>th</sup> Swami Vivekanand Run                                                | 9          |
| 8         | 2018-19 | Award from The International Association of<br>Lions Clubs for Organizing Blood Donation<br>Camp                                                | 10         |
| 9         | 2018-19 | Certificate of Appreciation from Jaslok Hospital                                                                                                | 11         |
| 10        | 2018-19 | Certificate of Appreciation received by student for<br>Completing the Walk for Freedom                                                          | 12         |
| 11        | 2018-19 | Thanks letter from Director of DLLE for organizing UDAAN Festival                                                                               | 13         |
| 12        | 2018-19 | Appreciation for Youth Employability Program                                                                                                    | 14         |
| 13        | 2017-18 | Letter of Appreciation from B.M.C regarding<br>Voter Awareness Campaign                                                                         | 15         |
| 14        | 2017-18 | Appreciation Award for Conducting Sensitization<br>Program on Prevention of Drug Abuse                                                          | 16         |
| 15        | 2017-18 | Memento Of Appreciation Inter- Collegiate Youth Festival                                                                                        | 17         |